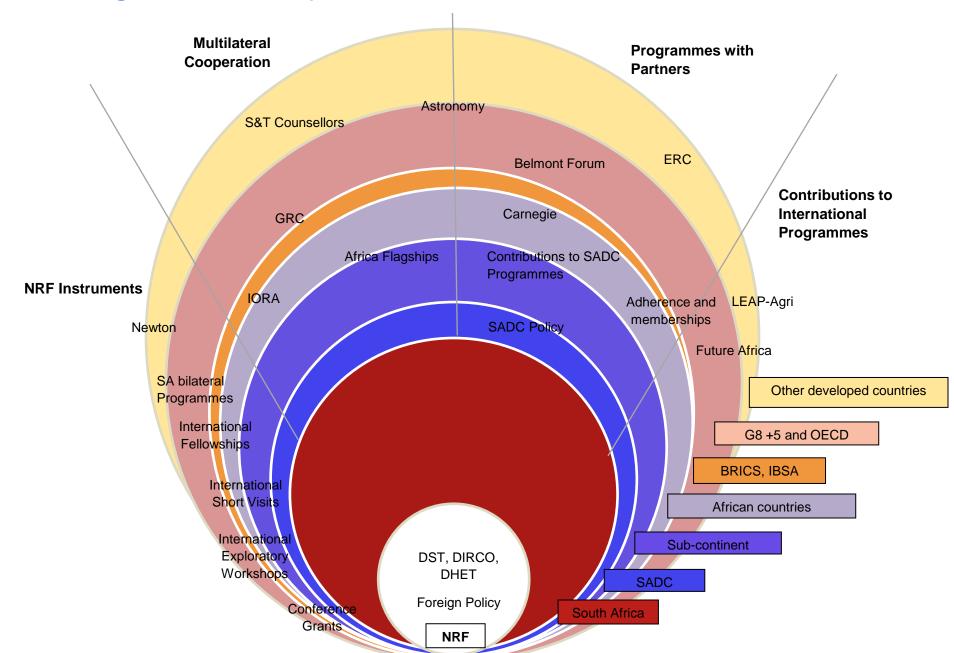

## NRF Global Engagement

# Research funding as vehicle to implement internationalisation, and funding options