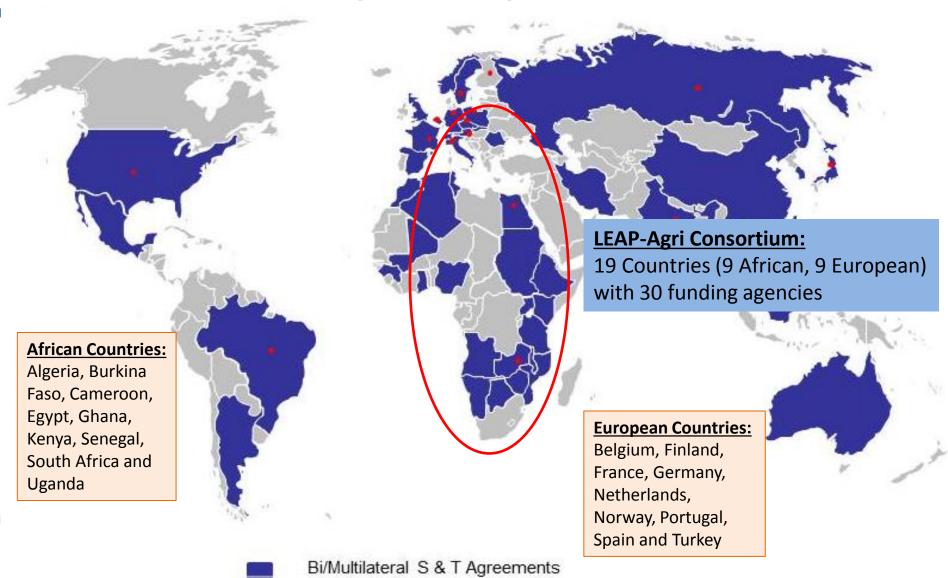

## The NRF and the YEBO Country Sisters

| Country   | Science Granting Council |
|-----------|--------------------------|
| France    | CNRS                     |
| Germany   | DFG                      |
| Sweden    | SRC, STINT               |
| Belgium   | FWO, FNRS                |
| Lithuania | RCL                      |

Global Research Council