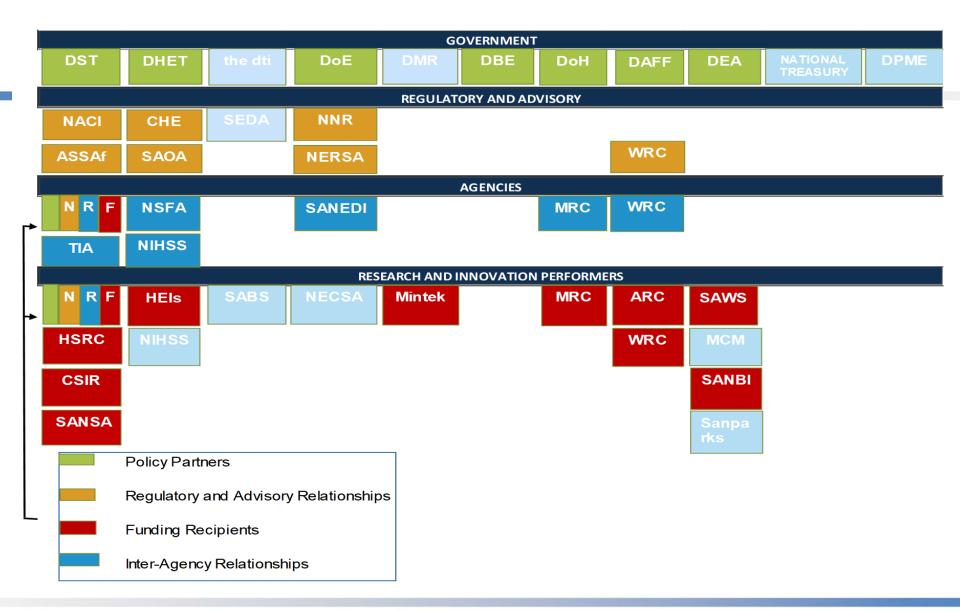

### **NRF** Mandate

- supporting, promoting and advancing research and human capacity development, through funding and the provision of the necessary research infrastructure, in order to facilitate the creation of knowledge, innovation and development in all fields of science and technology, including humanities, social sciences and indigenous knowledge;
- developing, supporting and maintaining national research facilities;
- supporting and promoting public awareness of, and engagement with, science; and
- promoting the development and maintenance of the national science system and support of Government priorities.