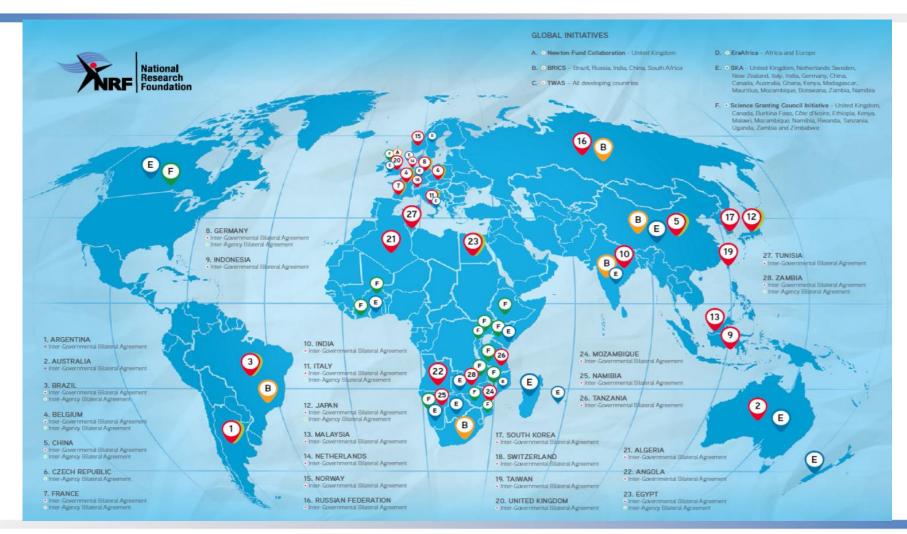

ational and NSI context**

- National Development Plan: Towards overcoming triple challenge of poverty, inequality and unemployment through interventions in education, science, health etc.
- Coherence of NSI.
- Targets in HCD, SET, knowledge development & innovation – these are needed for delivery in other areas.
- Responses by DST, DHET, Science Councils etc. to meet these targets.

### **Challenges identified**

- DHET PSET WP & New National Plan
   & Staffing SA Universities Framework
- DST WP on STI & HCD
- Coherence NSI & across government.
- Capacity and throughput (limited space, SET pipeline, ageing academics)
- Slow transformation, HDI remains.
- Resources below target investment in R&D, postgraduate students, infrastructure, new universities.











## NRF Global Engagement







# Research funding as vehicle to implement internationalisation, and funding options





## Human Capital Development Pipeline

|                                                         |